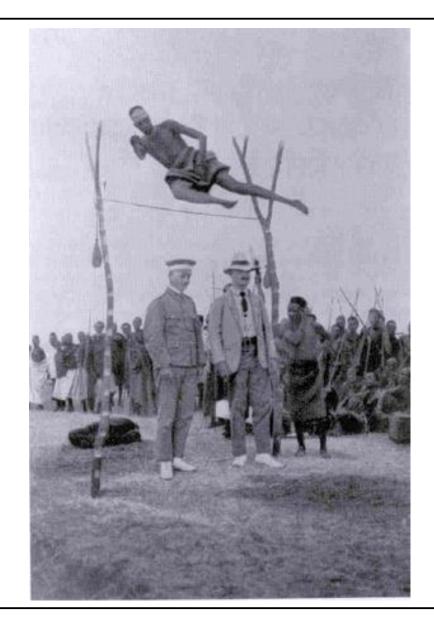

## Coda

Gusimbuka-urukiramende

#### Gusimbuka-urukiramende

Measure up:

2.50 m in Rwanda in 1905